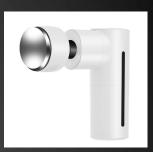

# **Hot and Cold Massage Gun**

The traditional massage gun can only be replaced by ordinary physical massage heads.

E-COZY hot and cold massage gun is equipped with unique replaceable dual temperature massage heads.

The hot and cold massage head can realize 6 kinds of temperature adjustment.

Low temperatures can be at 10,15 and 20 degrees. High temperatures can be at 35, 40 and 45 degrees.

• Charging Voltage: 5V, 2A

• Lithium battery capacity: 11.1V, 2400mAh

• Power: 25W

Product Size: 156 x59 x151mm
 Master Carton: 420 x 260 x 500mm
 Gross / Net Weight: 12.5 / 11.5kg