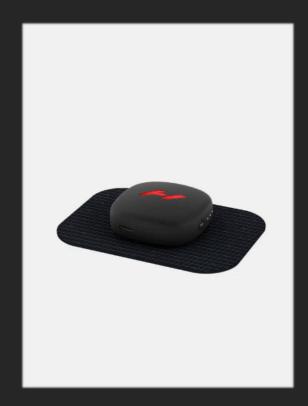

auty, light wave physiotherapy and massage relaxation.
- Cold function: 3 seconds quick cooling, shrink pores, promote absorption, improve firming, whitening and skin care
- Heating function, stimulate blood fluid circulation, open pores, help skin quickly introduce various skin care products, and double skin absorption. Make the skin more elastic and moist
- Beauty head is suitable for face, eyes, neck and whole body skin
- The massage head is suitable for whole body massage. The soft silicone massage head is designed to have strong power and release passion
  - Charging Voltage: 5V, 1A
  - Lithium battery capacity: 3.7V 2600mAh
  - Power: 6W
  - Product Size: 280 x 60 x110mm
  - Master Carton: 420x 335 x 330mm
  - Gross / Net Weight: 9.5 / 8.5Kg



# Portable Massage Stick\_ODM Product









# **New Product\_Industry Initiative Home Portable CoolSculpting Device**





1 characteristics

Precise and Effective 2 characteristics



3 characteristics

Healthy and Lasting Shape





#### **Massage Products**

- 1. Neck Massager
- 2. Massage Gun
- 3. Sports Recovery Products
- 4. Eye Massager







#### **Massage Products**

- 1. Massage Gun
- 2. Eye Massager
- 3. Neck Massager
- 4. Beauty Massager
- 5. Kenn Massager

#### **Main Markets:**

USA, Korea, Russia, Japan, France, Singapore, Taiwan, Hongkong, UK, Austria, Malaysia, Poland, Switzerland, India, Denmark

# Overseas Sales Ratio 50% 40% 30%



# Thanks!

Ms Kenna International Sales Zhejiang E-cozy Electronic Technology Co.,Ltd Mobile/Wechat: +8618067765030 Skype: kenna.mao@foxmail.com