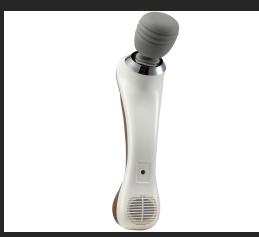

#### **Beauty Massager**

- Cold and hot beauty massage instrument is a multifunctional massage and beauty equipment. It is a patented product integrating cold and hot beauty, light wave physiotherapy and massage relaxation.
- Cold function: 3 seconds quick cooling, shrink pores, promote absorption, improve firming, whitening and skin care
- Heating function, stimulate blood fluid circulation, open pores, help skin quickly introduce various skin care products, and double skin absorption. Make the skin more elastic and moist
- Beauty head is suitable for face, eyes, neck and whole body skin
- The massage head is suitable for whole body massage. The soft silicone massage head is designed to have strong power and release passion
  - Charging Voltage: 5V, 1A
  - Lithium battery capacity: 3.7V 2600mAh
  - Power: 6W
  - Product Size: 280 x 60 x110mm
  - Master Carton: 420x 335 x 330mm
  - Gross / Net Weight: 9.5 / 8.5Kg