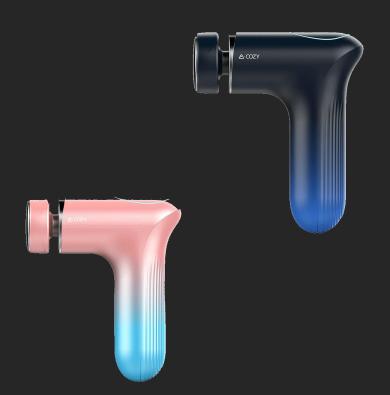

# Mini Thermal Massage Gun

- Can be connected to Mijia Bluetooth operation
- The massage gun has fast massage frequency, strong vibration and more accurate strength. The massage can promote the liquid exchange in the fascia and eliminate or alleviate the muscle stiffness and fatigue after strenuous exercise
- The thermal massage head can make the muscles more relaxed after exercise and fitness, so as to eliminate muscle stiffness and relieve muscle soreness caused by excessive fatigue
- The thermal massage head has a certain heavy function, which can massage muscles deeper and more lasting
- Vibration and thermal energy functions can be used alone, making operation more convenient
- Hot compress function can be used for skin beauty spa to make the skin firmer, clean and transparen

• Charging Voltage: 5V 2A

• Lithium battery capacity: 7.4V 2000mAh

• Power: 15W

Product Size: 135 x 48 x 159mm
 Master Carton: 470 x 390 x430mm
 Gross / Net Weight: 14.00/13.00 kg

**&**·COZY

- Hot compress function
- visual design
- 3 massage modes, 3 massage intensities and 3 adjustable temperatures
- Adaptive audio co-vibration function, each contact moves with music
- Lightweight design, easy to carry