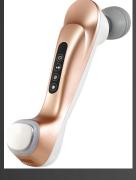

# Mini Thermal Massage Gun

- Can be connected to Mijia Bluetooth operation
- The massage gun has fast massage frequency, strong vibration and more accurate strength. The massage can promote the liquid exchange in the fascia and eliminate or alleviate the muscle stiffness and fatigue after strenuous exercise
- The thermal massage head can make the muscles more relaxed after exercise and fitness, so as to eliminate muscle stiffness and relieve muscle soreness caused by excessive fatigue
- The thermal massage head has a certain heavy function, which can massage muscles deeper and more lasting
- Vibration and thermal energy functions can be used alone, making operation more convenient
- Hot compress function can be used for skin beauty spa to make the skin firmer, clean and transparen

• Charging Voltage: 5V 2A

• Lithium battery capacity: 7.4V 2000mAh

• Power: 15W

Product Size: 135 x 48 x 159mm
 Master Carton: 470 x 390 x430mm
 Gross / Net Weight: 14.00/13.00 kg

**&**·COZY

- Hot compress function
- visual design
- 3 massage modes, 3 massage intensities and 3 adjustable temperatures
- Adaptive audio co-vibration function, each contact moves with music
- Lightweight design, easy to carry