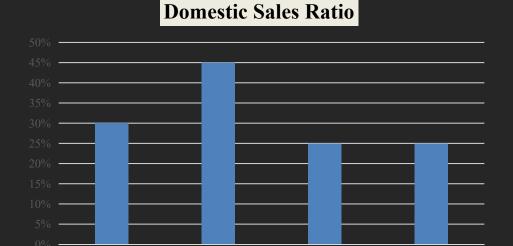

absorption. Make the skin more elastic and moist
- Beauty head is suitable for face, eyes, neck and whole body skin
- The massage head is suitable for whole body massage. The soft silicone massage head is designed to have strong power and release passion
  - Charging Voltage: 5V, 1A
  - Lithium battery capacity: 3.7V 2600mAh
  - Power: 6W
  - Product Size: 280 x 60 x110mm
  - Master Carton: 420x 335 x 330mm
  - Gross / Net Weight: 9.5 / 8.5Kg



# Portable Massage Stick\_ODM Product









# **New Product\_Industry Initiative Home Portable CoolSculpting Device**





1 characteristics

Precise and Effective 2 characteristics



3 characteristics

Healthy and Lasting Shape





#### **Massage Products**

- 1. Neck Massager
- 2. Massage Gun
- 3. Sports Recovery Products
- 4. Eye Massager







#### **Massage Products**

- 1. Massage Gun
- 2. Eye Massager
- 3. Neck Massager
- 4. Beauty Massager
- 5. Kenn Massager

#### **Main Markets:**

USA, Korea, Russia, Japan, France, Singapore, Taiwan, Hongkong, UK, Austria, Malaysia, Poland, Switzerland, India, Denmark

# Overseas Sales Ratio 50% 40% 30%



# Thanks!

Ms Kenna International Sales Zhejiang E-cozy Electronic Technology Co.,Ltd Mobile/Wechat: +8618067765030 Skype: kenna.mao@foxmail.com