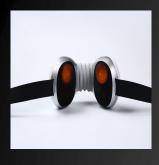

#### Neck Massager

- Connect Mijia Bluetooth or use the remote control to operate
- TENS low frequency pulse massage integrates kneading, scraping and acupuncture
- Constant temperature hot compress, double effect soothing
- L-shaped, non sliding, 360 degree omnidirectional floating massage head, flexible fit and free movement
- Small and light, only 190g, fragment time and efficient care
- Ultra-long standby time is for 10 days

• Charging Voltage: 5V, 1A

• Lithium battery capacity: 3.7V 1400mAh

• Power: 6W

Product Size: 148 x140 x 85mm
Master Carton: 430 x 430 x410mm
Gross / Net Weight: 10.5 / 9.5kg