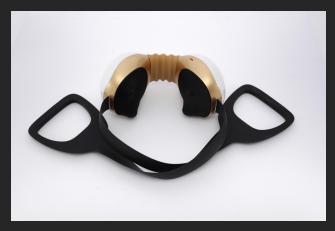

#### Neck Massager

- Connect Mijia Bluetooth or use the remote control to operate
- TENS low frequency pulse massage integrates kneading, scraping and acupuncture
- Constant temperature hot compress, double effect soothing
- L-shaped, non sliding, 360 degree omnidirectional floating massage head, flexible fit and free movement
- Small and light, only 190g, fragment time and efficient care
- Ultra-long standby time is for 10 days