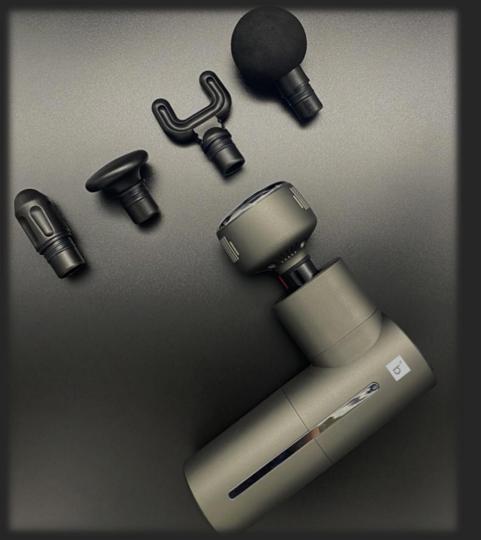

# **Hot and Cold Massage Gun**

The traditional massage gun can only be replaced by ordinary physical massage heads.

E-COZY hot and cold massage gun is equipped with unique replaceable dual temperature massage heads.

The hot and cold massage head can realize 6 kinds of temperature adjustment.

Low temperatures can be at 10,15 and 20 degrees. High temperatures can be at 35, 40 and 45 degrees.

• Charging Voltage: 5V, 2A