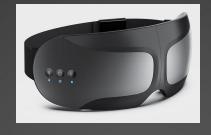

#### **Beauty Massager**

- Cold and hot beauty massage instrument is a multifunctional massage and beauty equipment. It is a patented product integrating cold and hot beauty, light wave physiotherapy and massage relaxation.
- Cold function: 3 seconds quick cooling, shrink pores, promote absorption, improve firming, whitening and skin care
- Heating function, stimulate blood fluid circulation, open pores, help skin quickly introduce various skin care products, and double skin absorption. Make the skin more elastic and moist
- Beauty head is suitable for face, eyes, neck and whole body skin
- The massage head is suitable for whole body massage. The soft silicone massage head is designed to have strong power and release passion
  - Charging Voltage: 5V, 1A
  - Lithium battery capacity: 3.7V 2600mAh
  - Power: 6W
  - Product Size: 280 x 60 x110mm
  - Master Carton: 420x 335 x 330mm
  - Gross / Net Weight: 9.5 / 8.5Kg