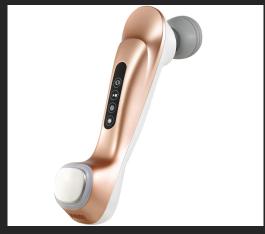

#### **Beauty Massager**

- Cold and hot beauty massage instrument is a multifunctional massage and beauty equipment. It is a patented product integrating cold and hot beauty, light wave physiotherapy and massage relaxation.
- Cold function: 3 seconds quick cooling, shrink pores, promote absorption, improve firming, whitening and skin care
- Heating function, stimulate blood fluid circulation, open pores, help skin quickly introduce various skin care products, and double skin absorption. Make the skin more elastic and moist
- Beauty head is suitable for face, eyes, neck and whole body skin
- The massage head is suitable for whole body massage. The soft silicone massage head is designed to have strong power and release passion
  - Charging Voltage: 5V, 1A
  - Lithium battery capacity: 3.7V 2600mAh
  - Power: 6W
  - Product Size: 280 x 60 x110mm
  - Master Carton: 420x 335 x 330mm
  - Gross / Net Weight: 9.5 / 8.5Kg