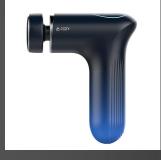

# Mini Thermal Massage Gun

- Can be connected to Mijia Bluetooth operation
- The massage gun has fast massage frequency, strong vibration and more accurate strength. The massage can promote the liquid exchange in the fascia and eliminate or alleviate the muscle stiffness and fatigue after strenuous exercise
- The thermal massage head can make the muscles more relaxed after exercise and fitness, so as to eliminate muscle stiffness and relieve muscle soreness caused by excessive fatigue
- The thermal massage head has a certain heavy function, which can massage muscles deeper and more lasting
- Vibration and thermal energy functions can be used alone, making operation more convenient
- Hot compress function can be used for skin beauty spa to make the skin firmer, clean and transparen

• Charging Voltage: 5V 2A

• Lithium battery capacity: 7.4V 2000mAh

• Power: 15W

Product Size: 135 x 48 x 159mm
 Master Carton: 470 x 390 x430mm
 Gross / Net Weight: 14.00/13.00 kg

**&**·COZY

- Hot compress function
- visual design
- 3 massage modes, 3 massage intensities and 3 adjustable temperatures
- Adaptive audio co-vibration function, each contact moves with music
- Lightweight design, easy to carry